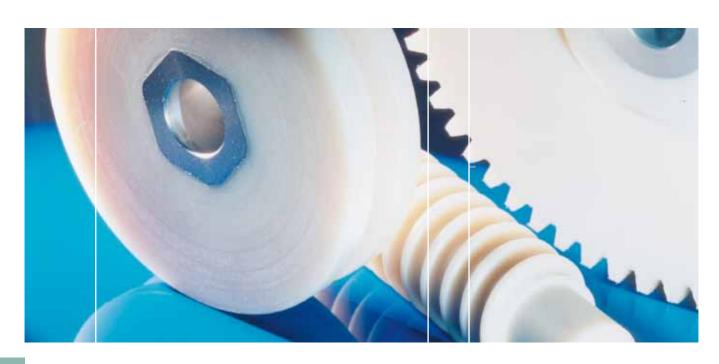

## MURDOPOL®

The main advantage of this material is its fantastic ability to create firm plastic/metal connections. This is made possible by the casting procedure used in its production, which involves casting around a steel core. The plastic and metal cutting deformation provides an absolutely accurate rotation for cog wheels and rollers. Murdopol® has extremely high shock and impact resistance characteristics and good emergency running characteristics thanks to its high wear resistance.

## **POSSIBILITIES OF USE**

- Cog wheels with steel core
- Pulleys
- Humid usage sites
- Parts subject to high impacts
- Cam disks and sprockets